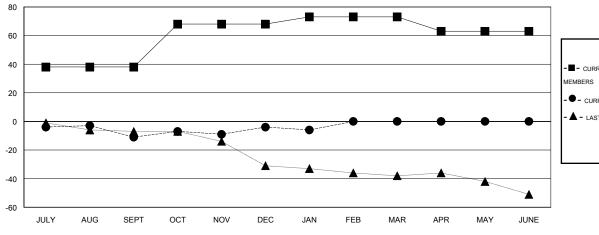

## GOALS AND ACTUAL MEMBERS CUMULATIVE

| - CURRE | ENT YEAR GOALS FOR NEW |  |
|---------|------------------------|--|
| MEMBERS |                        |  |

- CURRENT YEAR ACTUAL MEMBERS

- ▲ - LAST YEAR ACTUAL MEMBERS